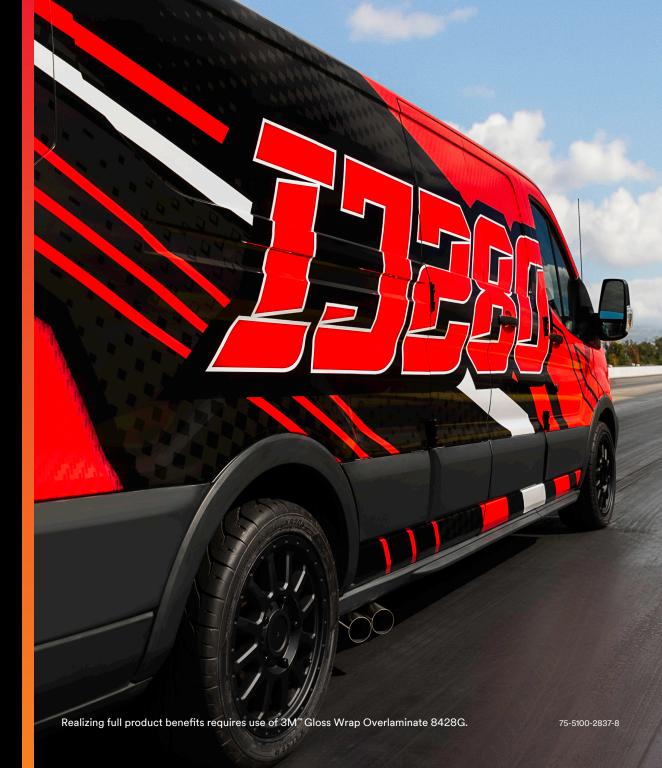

## **IJ280**

## Goes from 0 to wrapped, faster.

Preferred by installers globally,\* this print wrap film for vehicles is up to 20% faster to install^ and proven to lift 2× less.\* It boasts exceptional performance and ease of use that will help you finish first.

- ► Excellent print quality and durability
- Conforms with less heat\*
- ► New 3M<sup>TM</sup> Comply<sup>TM</sup> v4 Air Release for max air flow and smooth results
- New, proprietary adhesive with optimized initial tack, slide and repositionability
- Removes cleanly at end of life with heat